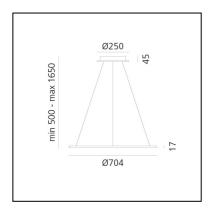

#### DIMENSIONS

- Height: **17 mm**
- Diameter: 704 mm
- Base Diameter: 250 mm
- Max Height from ceiling: 1650 mm
- Glow Wire Test: 650°