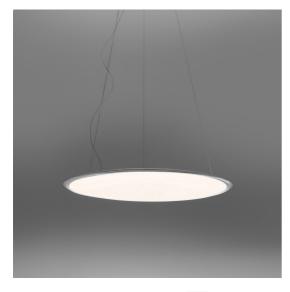

# Discovery Suspension - Satinized aluminium

Ernesto Gismondi

IP20 🛓 🔣 🧲 Dimmerable: +O-

# DESCRIPTION

Awarded the Compasso d'Oro prize in 2018, Discovery is an unobtrusive and seemingly completely absent element whose volume is only perceived when it is switched on, thanks to the LEDs in the outer rim which inject light into the central diffuser surface. The patented optical solution produces a precise light output that ensures perfect visual comfort.

## FEATURES

- Product Code: **1999110A**
- Colour: Satinized aluminium
- Installation: Suspension
- Material: Technopolymer, aluminium
- Series: Design Collection
- Environment: Indoor
- design by: Ernesto Gismondi