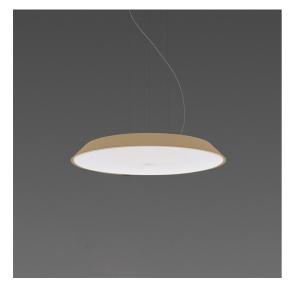

## **DESCRIPTION**

Febe boasts an understated shape despite being superior in performance, giving the light it emits the utmost importance, while almost disappearing from view in its surroundings owing to its simplicity and minimal thickness.

#### **FEATURES**

- Product Code: 0242W20A

- Colour: **Dove grey** 

- Installation: **Suspension** 

- Material: Methacrylare, polycarbonate

Series: Design CollectionEnvironment: Indoor

- design by: Ernesto Gismondi