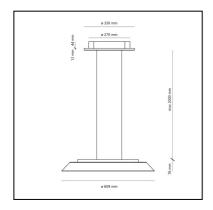

#### **DIMENSIONS**

Width: 76 mm
Diameter: 610 mm
Base Width: 44 mm
Base Diameter: 270 mm

- Max Height from ceiling: 2000 mm

- Glow Wire Test: 750°