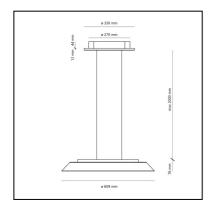

#### DIMENSIONS

- Width: **76 mm**
- Diameter: 610 mm
- Base Width: **44 mm**
- Base Diameter: 270 mm
- Max Height from ceiling: 2000 mm
- Glow Wire Test: **750°**