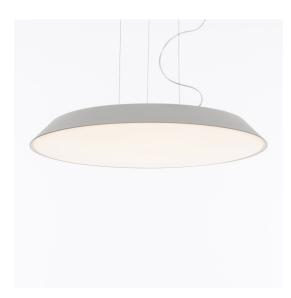

### DESCRIPTION

Febe boasts an understated shape despite being superior in performance, giving the light it emits the utmost importance, while almost disappearing from view in its surroundings owing to its simplicity and minimal thickness.

#### FEATURES

- Product Code: 0242W00A
- Colour: White
- Installation: Suspension
- Material: Methacrylare, polycarbonate
- Series: Design Collection
- Environment: Indoor
- design by: Ernesto Gismondi