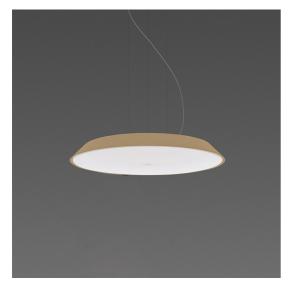

## **DESCRIPTION**

Febe boasts an understated shape despite being superior in performance, giving the light it emits the utmost importance, while almost disappearing from view in its surroundings owing to its simplicity and minimal thickness.

#### **FEATURES**

- Product Code: **0242020A** 

- Colour: **Dove grey** 

- Installation: **Suspension** 

- Material: Methacrylare, polycarbonate

Series: Design CollectionEnvironment: Indoor

- design by: Ernesto Gismondi