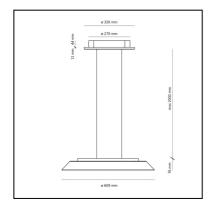

#### **DIMENSIONS**

Width: 76 mm
Diameter: 610 mm
Base Width: 44 mm
Base Diameter: 270 mm

- Max Height from ceiling: 2000 mm

- Glow Wire Test: 750°