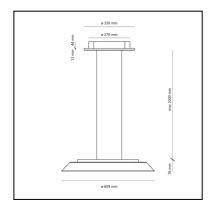

#### **DIMENSIONS**

Width: 76 mm
Diameter: 610 mm
Base Width: 44 mm
Base Diameter: 270 mm

- Max Height from ceiling: 2000 mm

- Glow Wire Test: 750°