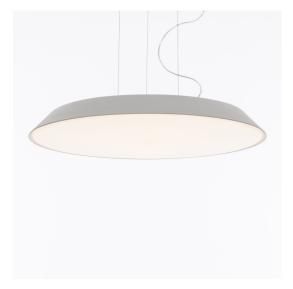

# Febe Suspension 3000K - White

## **DESCRIPTION**

Febe boasts an understated shape despite being superior in performance, giving the light it emits the utmost importance, while almost disappearing from view in its surroundings owing to its simplicity and minimal thickness.

#### **FEATURES**

- Product Code: **0242000A** 

- Colour: White

- Installation: **Suspension** 

- Material: **Methacrylare, polycarbonate** 

Series: Design CollectionEnvironment: Indoor

- design by: Ernesto Gismondi