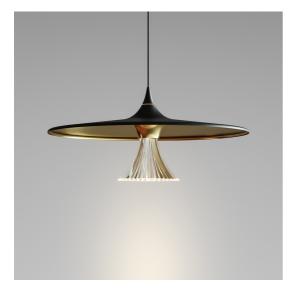

### **DESCRIPTION**

A key feature are the optics, which create an almost magical effect by plying the light in total transparency. The optics are housed in a metal disc that stretches out softly into a cone towards the suspension point, emphasised by a subtle light detail.

#### **FEATURES**

- Product Code: **1846030A** 

- Colour: Black/gold

- Installation: Suspension

- Material: Methacrylate, aluminium

Series: Design CollectionEnvironment: Indoor

- design by: Michele De Lucchi