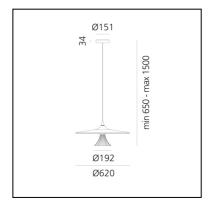

#### **DIMENSIONS**

Height: 288 mm
Diameter: 620 mm
Base Width: 34 mm
Base Diameter: 151 mm

- Max Height from ceiling: 1500 mm