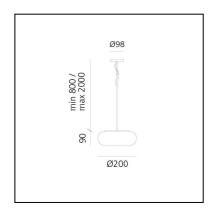

#### DIMENSIONS

- Height: 90 mm
- Diameter: 200 mm
- Base Diameter: **98 mm**
- Max Extension Height: 2000 mm

Artemide