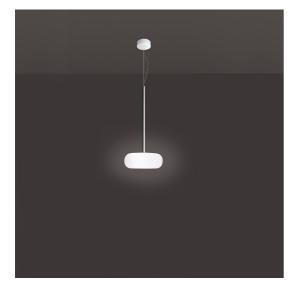

## DESCRIPTION

Itka sospensione is a pendant light in hand blown opaline frosted glass with a structure in white painted metal wrapped in PVC. Despite the flat shape of the diffuser, the lamp distributes the light uniformly leaving no areas of shadow on its surface.

#### FEATURES

- Product Code: **DX0060010**
- Colour: White
- Installation: Suspension
- Material: Blown glass, steel
- Series: Design Collection, Danese
- Environment: Indoor
- design by: Naoto Fukasawa