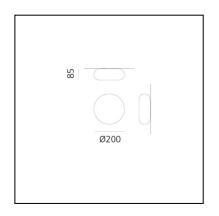

# Itka 20 Wall/Ceiling

Naoto Fukasawa



# DESCRIPTION

Itka wall/ceiling is a flat fixture that evenly distributes the light that it emanates leaving no areas of shadow on its surface. The diffuser is made of hand blown opaline frosted glass and can be installed either on the ceiling or on the wall.





## LUMINAIRE \*

- Watt: 5,5W
- Delivered lumen output: 3511m
- Efficiency: 70%
- Efficacy: 70.17lm/W
- ★ fGR↓m80: data may vary depending on the source installed. Light measurements are provided in relative form and technical lighting calculations may be updated according to the effective source used.

#### FEATURES

- Product Code: DX0060M10
- Colour: White
- Installation: WallCeiling
- Material: Blown glass, steel
- Series: Design Collection, Danese
- Environment: Indoor
- design by: Naoto Fukasawa

#### DIMENSIONS

- Width: 85 mm
- Diameter: 200 mm

## SOURCES NOT INCLUDED

- Category: LED RETROFIT
- Number: 1
- Socket: Gx53