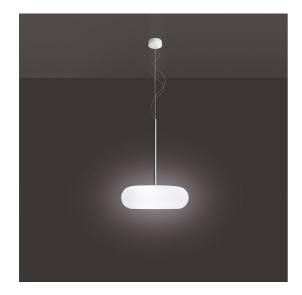

## **DESCRIPTION**

Itka sospensione is a pendant light in hand blown opaline frosted glass with a structure in white painted metal wrapped in PVC. Despite the flat shape of the diffuser, the lamp distributes the light uniformly leaving no areas of shadow on its surface.

#### **FEATURES**

- Product Code: **DX0060A10** 

- Colour: White

- Installation: Suspension

- Material: Blown glass, steel

- Series: **Design Collection, Danese** 

- Environment: Indoor

- design by: Naoto Fukasawa