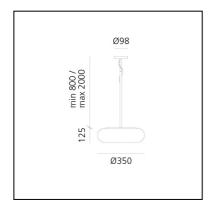

### **DIMENSIONS**

Height: 125 mmDiameter: 350 mmBase Diameter: 98 mm

- Max Extension Height: 2000 mm