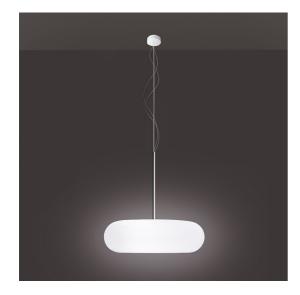

#### **DESCRIPTION**

Itka sospensione is a pendant light in hand blown opaline frosted glass with a structure in white painted metal wrapped in PVC. Despite the flat shape of the diffuser, the lamp distributes the light uniformly leaving no areas of shadow on its surface.

#### **FEATURES**

- Product Code: **DX0060B10** 

- Colour: White

Installation: Suspension

- Material: Blown glass, steel

- Series: Design Collection, Danese

- Environment: **Indoor** 

- design by: Naoto Fukasawa