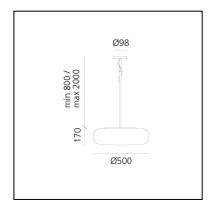

#### **DIMENSIONS**

Height: 170 mmDiameter: 500 mmBase Diameter: 98 mm

- Max Extension Height: 2000 mm