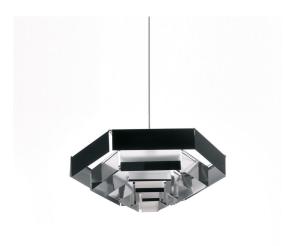

### DESCRIPTION

Lampada esagonale is a pendant light made of concentric hexagonal rings of reflective sheet metal. The light is reflected in all directions by the metal sheets and evenly illuminates the space.

#### FEATURES

- Product Code: DM2004A00
- Colour: Aluminum
- Installation: Suspension
- Material: Aluminum
- Series: Design Collection, Danese
- Environment: Indoor
- design by: Bruno Munari