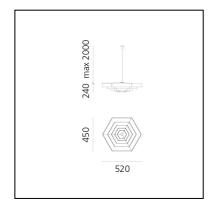

#### DIMENSIONS

- Length: 520 mm
- Height: 240 mm
- Depth: **450 mm**
- Max Height from ceiling: 2000 mm