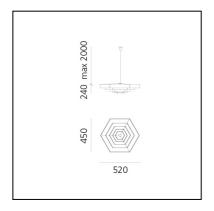

#### **DIMENSIONS**

Width: **520 mm**Height: **240 mm**Depth: **450 mm** 

- Max Height from ceiling: 2000 mm