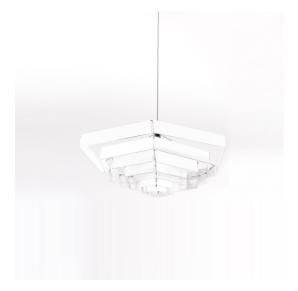

# Lampada Esagonale 52 - White

### **DESCRIPTION**

Lampada esagonale is a pendant light made of concentric hexagonal rings of reflective sheet metal. The light is reflected in all directions by the metal sheets and evenly illuminates the space.

#### **FEATURES**

- Product Code: **DM2004A10** 

- Colour: White

Installation: Suspension

- Material: **Aluminum** 

- Series: **Design Collection, Danese** 

Environment: Indoordesign by: Bruno Munari