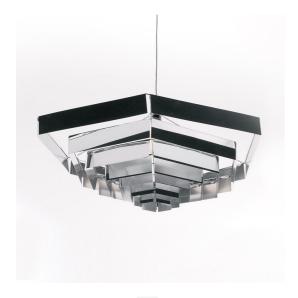

# DESCRIPTION

Lampada esagonale is a pendant light made of concentric hexagonal rings of reflective sheet metal. The light is reflected in all directions by the metal sheets and evenly illuminates the space.

#### **FEATURES**

- Product Code: DM2004B00

- Colour: Aluminum

- Installation: **Suspension** 

- Material: **Aluminum** 

- Series: **Design Collection, Danese** 

- Environment: Indoor

- design by: Bruno Munari