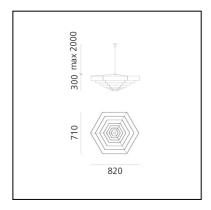

#### **DIMENSIONS**

Width: 820 mmHeight: 300 mmDepth: 710 mm

- Max Height from ceiling: 2000 mm