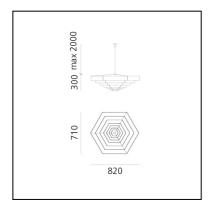

#### **DIMENSIONS**

Length: **820 mm**Height: **300 mm**Depth: **710 mm** 

- Max Height from ceiling: 2000 mm