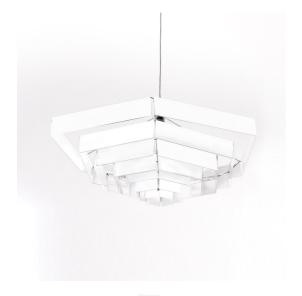

#### **DESCRIPTION**

Lampada esagonale is a pendant light made of concentric hexagonal rings of reflective sheet metal. The light is reflected in all directions by the metal sheets and evenly illuminates the space.

#### **FEATURES**

- Product Code: DM2004B10

- Colour: White

- Installation: **Suspension** 

- Material: **Aluminum** 

- Series: **Design Collection, Danese** 

Environment: Indoordesign by: Bruno Munari