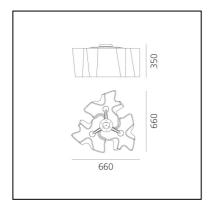

# Logico Ceiling 3x120° - Fumè Diffuser

## Michele De Lucchi Gerhard Reichert



#### **DESCRIPTION**

The hand-made blown glass diffuser defines a soft, irregular volume, shaped by curves that generate a game of positives and negatives which make the geometric shape modular and allow the creation of standard compositions or configurations that are free to grow in space with larger custom compositions.

### **IP**20 **(⊕) (∭) (⊕)** Dimmerable: **+(⊕**-



#### **LUMINAIRE**\*

- Watt: **39W** 

- Voltage: 220V-240V

- Delivered lumen output: 3936lm

\* Photometric data may vary depending on the source installed. Light measurements are provided in relative form and technical lighting calculations may be updated according to the effective source used.

#### Notes

Its modular shape lends itself to the creation and realisation of customized compositions, supplied as special project.

#### **FEATURES**

- Product Code: **0458010A** 

- Colour: Fumè

- Installation: **Ceiling** 

- Material: Blown glass, aluminium

- Series: **Design Collection** 

- Environment: **Indoor** 

- Area contract: Hospitality, null, Office

- Emission: Diffused And Direct

- design by: Michele De Lucchi, Gerhard Reichert

#### **DIMENSIONS**

Length: 660 mmWidth: 6