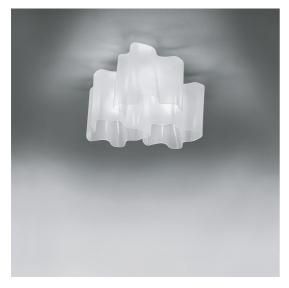

#### **DESCRIPTION**

The hand-made blown glass diffuser defines a soft, irregular volume, shaped by curves that generate a game of positives and negatives which make the geometric shape modular and allow the creation of standard compositions or configurations that are free to grow in space with larger custom compositions.

#### **FEATURES**

- Product Code: **0458010A** 

- Colour: Fumè

- Installation: **Ceiling** 

- Material: Blown glass, aluminium

- Series: **Design Collection** 

- Environment: **Indoor** 

- Area contract: Hospitality, null, Office

- Emission: Diffused And Direct

- design by: Michele De Lucchi, Gerhard Reichert