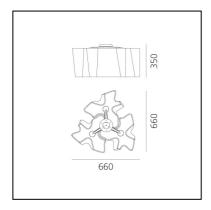

# Logico Ceiling 3x120° - Silk Diffuser

## Michele De Lucchi Gerhard Reichert



#### **DESCRIPTION**

The hand-made blown glass diffuser defines a soft, irregular volume, shaped by curves that generate a game of positives and negatives which make the geometric shape modular and allow the creation of standard compositions or configurations that are free to grow in space with larger custom compositions.

### 



#### **LUMINAIRE**\*

- Watt: **39W** 

- Voltage: 220V-240V

- Delivered lumen output: **3936lm** 

- Efficiency: **86%** 

- Efficacy: 100.92lm/W

- CRI: 80

\* Photometric data may vary depending on the source installed. Light measurements are provided in relative form and technical lighting calculations may be updated according to the effective source used.

#### Notes

Its modular shape lends itself to the creation and realisation of customized compositions, supplied as special project.

#### **FEATURES**

- Product Code: 0458020A

- Colour: Silk

- Installation: Ceiling

- Material: Blown glass, aluminium

- Series: Design Collection

- Environment: **Indoor** 

- Area contract: Hospitality, null, Office

- Emission: Diffused And Direct

- design by: Michele De Lucchi, Gerhard Reic