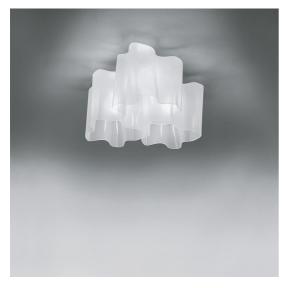

#### **DESCRIPTION**

The hand-made blown glass diffuser defines a soft, irregular volume, shaped by curves that generate a game of positives and negatives which make the geometric shape modular and allow the creation of standard compositions or configurations that are free to grow in space with larger custom compositions.

#### **FEATURES**

- Product Code: 0458020A

- Colour: Silk

- Installation: Ceiling

- Material: Blown glass, aluminium

- Series: Design Collection

- Environment: **Indoor** 

- Area contract: Hospitality, null, Office