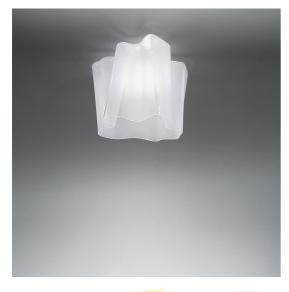

# DESCRIPTION

The hand-made blown glass diffuser defines a soft, irregular volume, shaped by curves that generate a game of positives and negatives which make the geometric shape modular and allow the creation of standard compositions or configurations that are free to grow in space with larger custom compositions.