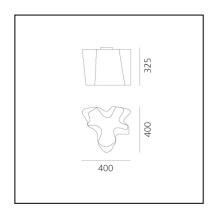

# Logico Ceiling - Fumè Diffuser

# Michele De Lucchi Gerhard Reichert



IP20 □ 🦝 [ 🕂 ( 🐨 • Dimmerable: • • •



# LUMINAIRE \*

- Watt: 13W
- Voltage: 220V-240V
- Delivered lumen output: 1312Im
- \* Photometric data may vary depending on the source installed. Light measurements are provided in relative form and technical lighting calculations may be updated according to the effective source used.

#### Notes

Its modular shape lends itself to the creation and realisation of customized compositions, supplied as special project.

# DESCRIPTION

The hand-made blown glass diffuser defines a soft, irregular volume, shaped by curves that generate a game of positives and negatives which make the geometric shape modular and allow the creation of standard compositions or configurations that are free to grow in space with larger custom compositions.

# FEATURES

- Product Code: **0452010A**
- Colour: **Fumè