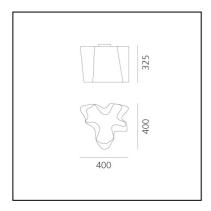

# Logico Ceiling - Silk Diffuser

## Michele De Lucchi Gerhard Reichert



#### **DESCRIPTION**

The hand-made blown glass diffuser defines a soft, irregular volume, shaped by curves that generate a game of positives and negatives which make the geometric shape modular and allow the creation of standard compositions or configurations that are free to grow in space with larger custom compositions.

### IP20 Dimmerable: +0-



#### **LUMINAIRE**\*

- Watt: **13W** 

- Voltage: 220V-240V

- Delivered lumen output: 1312lm

- Efficiency: **86%** 

- Efficacy: 100.92lm/W

- CRI: 80

\* Photometric data may vary depending on the source installed. Light measurements are provided in relative form and technical lighting calculations may be updated according to the effective source used.

#### Notes

Its modular shape lends itself to the creation and realisation of customized compositions, supplied as special project.

#### **FEATURES**

- Product Code: 0452020A

- Colour: Silk

- Installation: Ceiling

- Material: Blown glass, aluminium

- Series: **Design Collection** 

- Environment: **Indoor** 

Area contract: Hospitality, OfficeEmission: Diffused And Direct

- design by: Michele De Lucchi, Gerhard Reichert

#### *