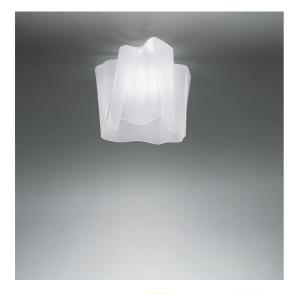

#### **DESCRIPTION**

The hand-made blown glass diffuser defines a soft, irregular volume, shaped by curves that generate a game of positives and negatives which make the geometric shape modular and allow the creation of standard compositions or configurations that are free to grow in space with larger custom compositions.

#### **FEATURES**

- Product Code: 0452020A

- Colour: Silk

- Installation: Ceiling

- Material: Blown glass, aluminium

- Series: **Design Collection** 

- Environment: **Indoor** 

Area contract: Hospitality, OfficeEmission: Diffused And Direct