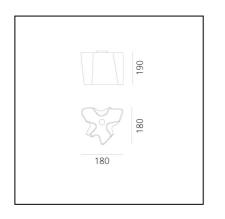

# Logico Micro Ceiling - Silk Diffuser

## Michele De Lucchi Gerhard Reichert



IP20 □ 🦝 🖽 🐨 • Dimmerable: +**0**-



## LUMINAIRE \*

- Watt: 5W
- Voltage: 220V-240V
- Delivered lumen output: 4211m
- Efficiency: 90%
- Efficacy: 84.13lm/W
- CRI: 80
- \* Photometric data may vary depending on the source installed. Light measurements are provided in relative form and technical lighting calculations may be updated according to the effective source used.

#### Notes

Its modular shape lends itself to the creation and realisation of customized compositions, supplied as special project.

## DESCRIPTION

The hand-made blown glass diffuser defines a soft, irregular volume, shaped by curves that generate a game of positives and negatives which make the geometric shape modular and allow the creation of standard compositions or configurations that are free to grow in space with larger custom compositions.

## FEAT