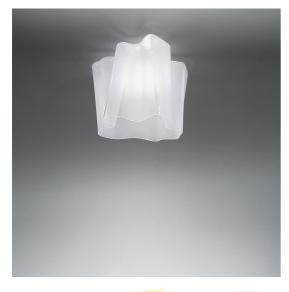

## DESCRIPTION

The hand-made blown glass diffuser defines a soft, irregular volume, shaped by curves that generate a game of positives and negatives which make the geometric shape modular and allow the creation of standard compositions or configurations that are free to grow in space with larger custom compositions.

## FEATURES

- Product Code: **0644020A**
- Colour: Silk
- Installation: Ceiling
- Material: Blown glass, aluminium
- Series: Design Collection
- Environment: Indoor
- Area contract: Hospitality, Office
- Emission: Diffused And Direct
- design by: Michele De Lucchi, Gerhard Reichert