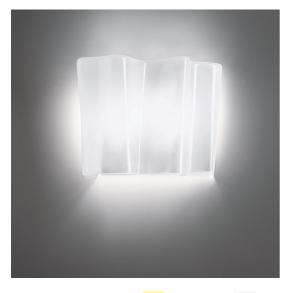

# DESCRIPTION

The hand-made blown glass diffuser defines a soft, irregular volume, shaped by curves that generate a relationship of positives and negatives which make the geometric shape modular for linear compositions.