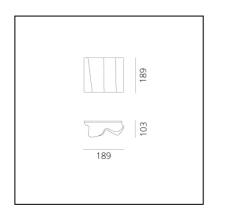

# Logico Micro Wall - Silk Diffuser

# Michele De Lucchi Gerhard Reichert



IP20 (≟) 🔣 [∏[ (((() ● Dimmerable: +①-



# LUMINAIRE \*

- Watt: 5W
- Voltage: 220V-240V
- Delivered lumen output: 279Im
- Efficiency: 59%
- Efficacy: 55.70lm/W
- ← ffcftom 80: data may vary depending on the source installed. Light measurements are provided in relative form and technical lighting calculations may be updated according to the effective source used.

# DESCRIPTION

The hand-made blown glass diffuser defines a soft, irregular volume, shaped by curves that generate a relationship of positives and negatives which make the geometric shape modular for linear compositions.

# FEATURES

- Product Code: **0846030A**
- Colour: Silk
- Installation: Wall
- Material: Blown glass, steel
- Series: Design Collection
- Environment: Indoor
- Area contract: Hospitality, null, Office, Residential
- Emission: Diffused And Direct
- de