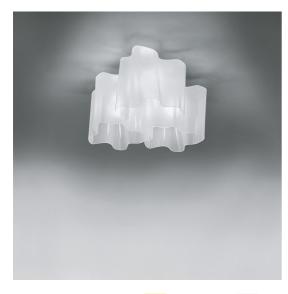

# DESCRIPTION

The hand-made blown glass diffuser defines a soft, irregular volume, shaped by curves that generate a game of positives and negatives which make the geometric shape modular and allow the creation of standard compositions or configurations that are free to grow in space with larger custom compositions.

## FEATURES

- Product Code: 0693020A
- Colour: Silk
- Installation: Ceiling
- Material: Blown glass, aluminium
- Series: Design Collection
- Environment: Indoor
- Area contract: Hospitality, null, Office
- Emission: Diffused And Direct
- design by: Michele De Lucchi, Gerhard Reichert