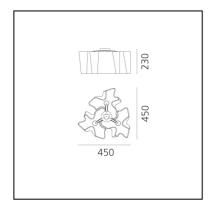

# Logico Mini Ceiling 3x120° - Silk Diffuser

Michele De Lucchi Gerhard Reichert



IP20 🖶 🔣 📶 🔍 ● Dimmerable: +**0**-



## LUMINAIRE \*

- Watt: 31,5W
- Voltage: 220V-240V
- Delivered lumen output: 2906lm
- Efficiency: 92%
- Efficacy: 93.74lm/W
- CRI: 80
- \* Photometric data may vary depending on the source installed. Light measurements are provided in relative form and technical lighting calculations may be updated according to the effective source used.

### Notes

Its modular shape lends itself to the creation and realisation of customized compositions, supplied as special project.

# DESCRIPTION

The hand-made blown glass diffuser defines a soft, irregular volume, shaped by curves that generate a game of positives and negatives which make the geometric shape modular and allow the creation of standard compositions or configurations that are free to grow in space with larger custom compositions.

## FE