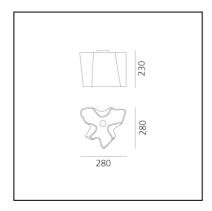

# Logico Mini Ceiling - Silk Diffuser

# Michele De Lucchi Gerhard Reichert



## **DESCRIPTION**

The hand-made blown glass diffuser defines a soft, irregular volume, shaped by curves that generate a game of positives and negatives which make the geometric shape modular and allow the creation of standard compositions or configurations that are free to grow in space with larger custom compositions.





#### **LUMINAIRE**

- Watt: **10,5W** 

- Voltage: 220V-240V

- Delivered lumen output: 969lm

- Efficiency: 92%

- Efficacy: 96.87lm/W

- CRI: **80** 

# Notes

Its modular shape lends itself to the creation and realisation of customized compositions, supplied as special project.

#### **FEATURES**

- Product Code: **0692020A** 

- Colour: Silk

- Installation: Ceiling

- Material: Blown glass, aluminium

- Series: **Design Collection** 

- Environment: **Indoor** 

Area contract: Hospitality, OfficeEmission: Diffused And Direct

- design by: Michele De Lucchi, Gerhard Reichert

#### **DIMENSIONS**

Length: 280 mmWidth: 280 mmHeight: 230 mm

### **ALTERNATIVE SOURCES**

- Category: **LED RETROFIT** 

Number: 1Watt: 10WSocket: E27