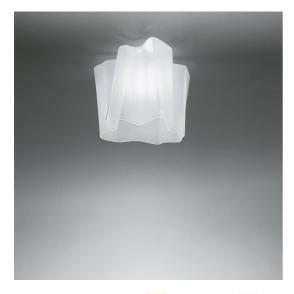

## **DESCRIPTION**

The hand-made blown glass diffuser defines a soft, irregular volume, shaped by curves that generate a game of positives and negatives which make the geometric shape modular and allow the creation of standard compositions or configurations that are free to grow in space with larger custom compositions.

#### **FEATURES**

- Product Code: **0692020A** 

- Colour: Silk

- Installation: Ceiling

- Material: Blown glass, aluminium

- Series: **Design Collection** 

- Environment: **Indoor** 

Area contract: Hospitality, OfficeEmission: Diffused And Direct