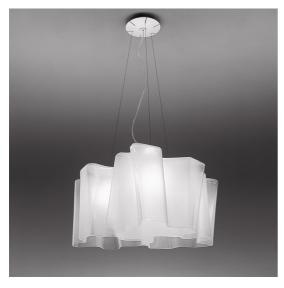

### **DESCRIPTION**

The hand-made blown glass diffuser defines a soft, irregular volume, shaped by curves that generate a game of positives and negatives which make the geometric shape modular and allow the creation of standard compositions or configurations that are free to grow in space with larger custom compositions.

#### Notes

Available in four sizes and in four configurations: single, on line, 3x120° and 4x90°. Its modular shape lends itself to the creation and realisation of customized compositions, supplied as special project.