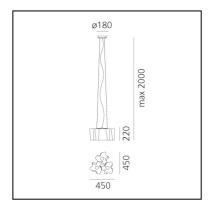

## **DIMENSIONS**

Length: 450 mmWidth: 450 mmHeight: 220 mm

- Base Diameter: 180 mm

- Max Height from ceiling: 2000 mm