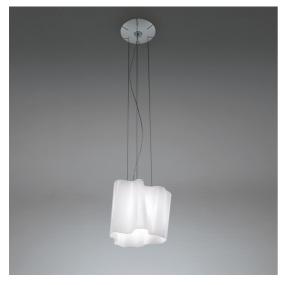

# Logico Mini Suspension - Silk Diffuser

### **DESCRIPTION**

The hand-made blown glass diffuser defines a soft, irregular volume, shaped by curves that generate a game of positives and negatives which make the geometric shape modular and allow the creation of standard compositions or configurations that are free to grow in space with larger custom compositions.

#### **FEATURES**

- Product Code: 0696020A

- Colour: Silk

- Installation: Suspension

- Material: Blown glass, aluminium

- Series: **Design Collection** 

- Environment: **Indoor** 

Area contract: Hospitality, OfficeEmission: Diffused And Direct