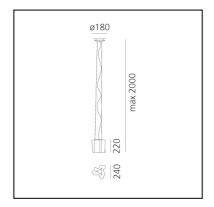

#### **DIMENSIONS**

Width: **240 mm**Height: **220 mm** 

- Base Diameter: 180 mm

- Max Height from ceiling: 2000 mm