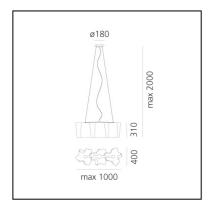

#### **DIMENSIONS**

Length: 1000 mmWidth: 400 mmHeight: 310 mm

- Base Diameter: **180 mm** 

- Max Height from ceiling: 2000 mm