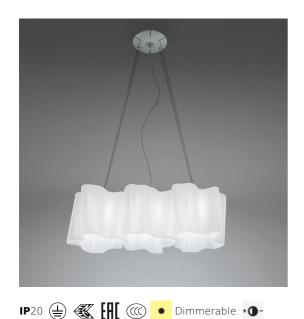

# Logico Suspension 3 In Linea - Fumè Diffuser

## **DESCRIPTION**

The hand-made blown glass diffuser defines a soft, irregular volume, shaped by curves that generate a game of positives and negatives which make the geometric shape modular and allow the creation of standard compositions or configurations that are free to grow in space with larger custom compositions.

#### **FEATURES**

- Product Code: **0455010A** 

– Colour: Fumè

- Installation: **Suspension** 

- Material: Blown glass, aluminium

- Series: **Design Collection** 

- Environment: **Indoor** 

- Area contract: Hospitality, null, Office