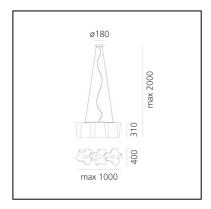

#### DIMENSIONS

Length: 1000 mmWidth: 400 mmHeight: 310 mm

- Base Diameter: **180 mm** 

- Max Height from ceiling: 2000 mm