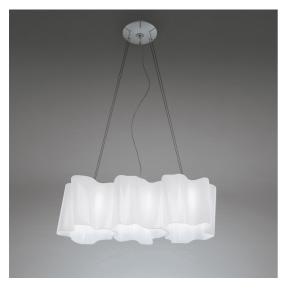

#### **DESCRIPTION**

The hand-made blown glass diffuser defines a soft, irregular volume, shaped by curves that generate a game of positives and negatives which make the geometric shape modular and allow the creation of standard compositions or configurations that are free to grow in space with larger custom compositions.

## Notes

Available in four sizes and in four configurations: single, on line, 3x120° and 4x90°. Its modular shape lends itself to the creation and realisation of customized compositions, supplied as special project. Logico nano track is available with track adapter.