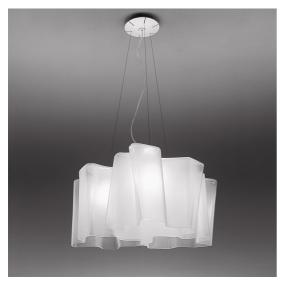

# Logico Suspension 3x120° - Fumè Diffuser

#### DESCRIPTION

The hand-made blown glass diffuser defines a soft, irregular volume, shaped by curves that generate a game of positives and negatives which make the geometric shape modular and allow the creation of standard compositions or configurations that are free to grow in space with larger custom compositions.

- Emission: Diffused And Direct

- design by: Michele De Lucchi, Gerhard Reichert