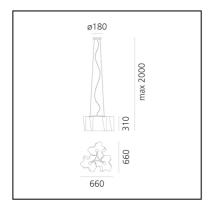

### **DIMENSIONS**

Length: 660 mmWidth: 660 mmHeight: 310 mm

- Base Diameter: **180 mm** 

- Max Height from ceiling: 2000 mm