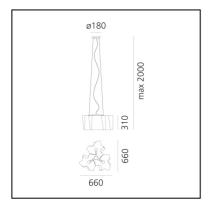

## **DIMENSIONS**

Length: 660 mmWidth: 660 mmHeight: 310 mm

- Base Diameter: **180 mm** 

- Max Height from ceiling: 2000 mm