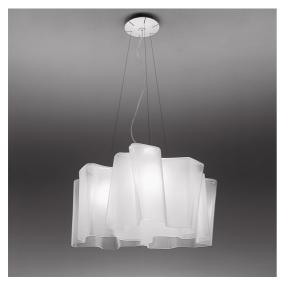

# Logico Suspension 3x120° - Silk Diffuser

### DESCRIPTION

The hand-made blown glass diffuser defines a soft, irregular volume, shaped by curves that generate a game of positives and negatives which make the geometric shape modular and allow the creation of standard compositions or configurations that are free to grow in space with larger custom compositions.