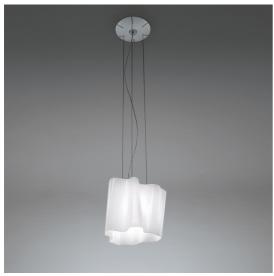

#### **DESCRIPTION**

The hand-made blown glass diffuser defines a soft, irregular volume, shaped by curves that generate a game of positives and negatives which make the geometric shape modular and allow the creation of standard compositions or configurations that are free to grow in space with larger custom compositions.

#### **FEATURES**

- Product Code: **0453010A** 

- Colour: **Fumè** 

- Installation: **Suspension** 

- Material: Blown glass, aluminium

- Series: **Design Collection** 

- Environment: **Indoor** 

Area contract: Hospitality, OfficeEmission: Diffused And Direct