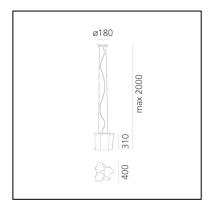

#### **DIMENSIONS**

Width: **400 mm**Height: **310 mm** 

- Base Diameter: **180 mm** 

- Max Height from ceiling: 2000 mm