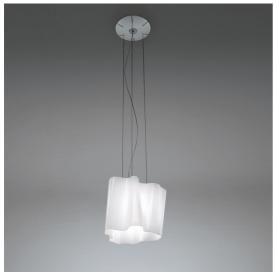

#### **DESCRIPTION**

The hand-made blown glass diffuser defines a soft, irregular volume, shaped by curves that generate a game of positives and negatives which make the geometric shape modular and allow the creation of standard compositions or configurations that are free to grow in space with larger custom compositions.

#### **FEATURES**

- Product Code: 0453020A

- Colour: Silk

- Installation: Suspension

- Material: Blown glass, aluminium

- Series: **Design Collection** 

- Environment: **Indoor** 

Area contract: Hospitality, OfficeEmission: Diffused And Direct

- design by: Michele De Lucchi, Gerhard Reichert