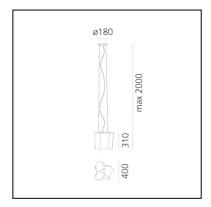

#### **DIMENSIONS**

Width: **400 mm**Height: **310 mm** 

- Base Diameter: 180 mm

- Max Height from ceiling: 2000 mm