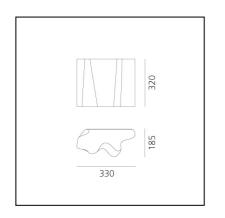

# Logico Wall - Fumè Diffuser

# Michele De Lucchi Gerhard Reichert



# IP20 (≟) 🔣 [∰ (((() ● Dimmerable: +()-



## LUMINAIRE \*

- Watt: 26W
- Voltage: 220V-240V
- Debivered turner outpout 21341m ce installed. Light measurements are provided in relative form and technical lighting calculations may be updated according to the effective source used.

# DESCRIPTION

The hand-made blown glass diffuser defines a soft, irregular volume, shaped by curves that generate a relationship of positives and negatives which make the geometric shape modular for linear compositions.

## FEATURES

- Product Code: **0391010A**
- Colour: Fumè
- Installation: Wall
- Material: Blown glass, steel
- Series: Design Collection
- Environment: Indoor
- Area contract: Hospitality, null, Office, Residential
- Emission: Diffused And Direct
- design by: Michele De Lucchi, Gerhard Reichert

#### DIMENSIONS

- Length: 330 mm
- Widt