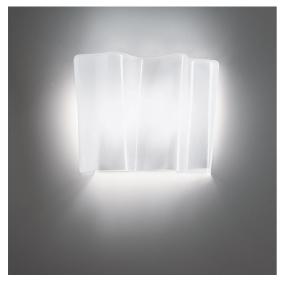

# Logico Wall - Fumè Diffuser

# DESCRIPTION

The hand-made blown glass diffuser defines a soft, irregular volume, shaped by curves that generate a relationship of positives and negatives which make the geometric shape modular for linear compositions.

## FEATURES

- Product Code: **0391010A**
- Colour: Fumè
- Installation: Wall
- Material: Blown glass, steel
- Series: Design Collection
- Environment: Indoor
- Area contract: Hospitality, null, Office, Residential
- Emission: Diffused And Direct
- design by: Michele De Lucchi, Gerhard Reichert