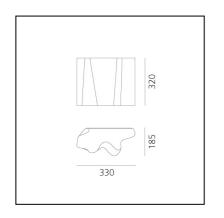

# Logico Wall - Silk Diffuser

# Michele De Lucchi Gerhard Reichert



IP20 🖶 🌋 [₩ 🥨 • Dimmerable: •**0**-



# LUMINAIRE \*

- Watt: 26W
- Voltage: 220V-240V
- Delivered lumen output: 2134lm
- Efficiency: 70%
- Efficacy: 82.08lm/W
- ← ffcftom 80: data may vary depending on the source installed. Light measurements are provided in relative form and technical lighting calculations may be updated according to the effective source used.

# DESCRIPTION

The hand-made blown glass diffuser defines a soft, irregular volume, shaped by curves that generate a relationship of positives and negatives which make the geometric shape modular for linear compositions.

## FEATURES

- Product Code: **0391030A**
- Colour: Silk
- Installation: Wall
- Material: Blown glass, steel
- Series: Design Collection
- Environment: Indoor
- Area contract: Hospitality, null, Office, Residential
- Emission: Diffused And Direct
-