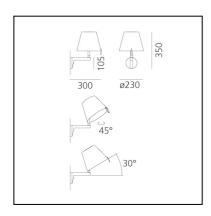

### DIMENSIONS

- Width: **300 mm**
- Height: **350 mm**
- Diameter: 230 mm
- Base Diameter: 105 mm
- Inclination: 30
- Rotation: 45°
- Glow Wire Test: 650°