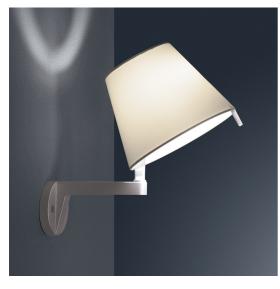

# Melampo Wall - Bronze Ecrù with switch

# DESCRIPTION

Simple and elegant with its traditional look, it adds functionality thanks to the movable diffuser that can be tilted and rotated to direct the light and the switch on the arm of the frame.