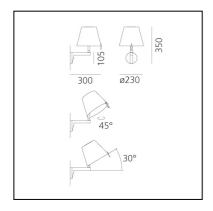

#### **DIMENSIONS**

Width: 300 mmHeight: 350 mmDiameter: 230 mmBase Diameter: 105 mm

Inclination: 30Rotation: 45°

- Glow Wire Test: 650°

## Notes

Adjustable diffuser into two different positions.