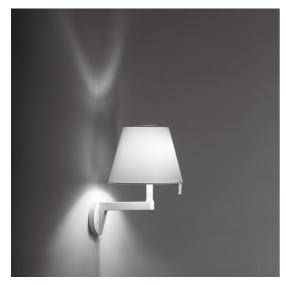

# Melampo Wall - Grey

# **DESCRIPTION**

Simple and elegant with its traditional look, it adds functionality thanks to the movable diffuser that can be tilted and rotated to direct the light and the switch on the arm of the frame.

## Notes

Adjustable diffuser into two different positions.