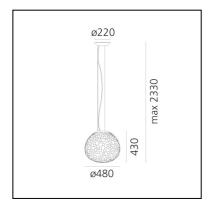

### **DIMENSIONS**

Height: 430 mmDiameter: 480 mmBase Diameter: 220 mm

- Max Extension Height: 1900 mm

- Glow Wire Test: 850°