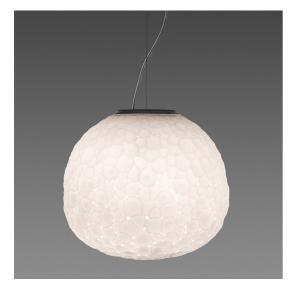

# Meteorite 48 suspension

### **DESCRIPTION**

The double-layer artistic glass diffuser is handmade using the mould-blowing craft technique followed by grinding, with the end result resembling the age-old Murano art of 'battuto' glass with its textured, beaten look.

#### **FEATURES**

- Product Code: **1713010A** 

- Colour: white

- Installation: **Suspension** 

 Material: Technopolymer lamp body, blown frosted glass diffuser with acid- etching treatment

Series: Design Collectiondesign by: Pio & Tito Toso