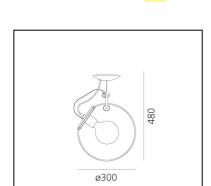

# Miconos Ceiling - Satin brass

## Ernesto Gismondi



IP20 (≟) 🔣 [ 📶 () () • Dimmerable: • () •

### DESCRIPTION

The functional and balanced composition of the frame supports the transparent diffuser, emphasising the light source and turning it into an ever stylish and topical icon thanks to its simple beauty.



#### LUMINAIRE \*

- Watt: **15W**
- Voltage: 220V-240V
- Delivered lumen output: 1372lm
- Efficiency: 90%
- Efficacy: 91.48lm/W
- \* FGRUMBO: data may vary depending on the source installed. Light measurements are provided in relative form and technical lighting calculations may be updated according to the effective source used.

#### FEATURES

- Product Code: A022810
- Colour: Satin brass
- Installation: Ceiling
- Material: Brass and steel frame, blown plateglass diffuser
- Series: Design Collection
- Environment: Indoor
- Area contract: All projects
- Emission: Diffused And Direct
- design by: Ernesto Gismondi

#### DIMENSIONS

- Height: **480 mm**
- Diameter: **300 mm**

#### SOURCES NOT INCLUDED

- Category: LED RETROFIT
- Number: 1
- Watt: **15W**
- Delivered lumen output: 1150lm
-