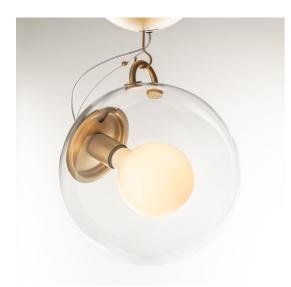

# Miconos Ceiling - Satin brass

### DESCRIPTION

The functional and balanced composition of the frame supports the transparent diffuser, emphasising the light source and turning it into an ever stylish and topical icon thanks to its simple beauty.

#### FEATURES

- Product Code: A022810
- Colour: Satin brass
- Installation: Ceiling
- Material: Brass and steel frame, blown plateglass diffuser
- Series: Design Collection
- Environment: Indoor
- Area contract: All projects
- Emission: Diffused And Direct
- design by: Ernesto Gismondi