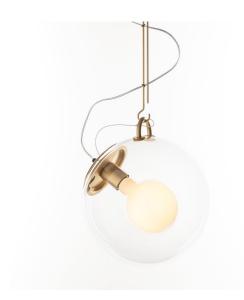

# Miconos Suspension - Satin brass

## Ernesto Gismondi

IP20 (≟) 🔣 [ 📶 () () • Dimmerable: • () •

DESCRIPTION

The functional and balanced composition of the frame supports the transparent diffuser, emphasising the light source and turning it into an ever stylish and topical icon thanks to its simple beauty.

#### FEATURES

- Product Code: A031010
- Colour: Satin brass
- Installation: Suspension
- Material: Brass and steel frame, blown plateglass diffuser
- Series: Design Collection
- Environment: Indoor
- Area contract: All projects
- Emission: Diffused And Direct
- design by: Ernesto Gismondi