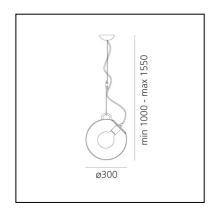

#### DIMENSIONS

- Height: **1000 mm**
- Diameter: 300 mm
- Max Height from ceiling: 1550 mm