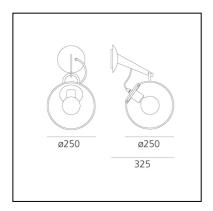

# Miconos Wall - Satin brass

# Ernesto Gismondi







# LUMINAIRE \*

- Watt: 7,5W
- Voltage: 220V-240V
- Delivered lumen output: 9511m
- Efficiency: 90%
- Efficacy: 135.88lm/W
- \* FGRom 80: data may vary depending on the source installed. Light measurements are provided in relative form and technical lighting calculations may be updated according to the effective source used.

# DESCRIPTION

The functional and balanced composition of the frame supports the transparent diffuser, emphasising the light source and turning it into an ever stylish and topical icon thanks to its simple beauty.

## FEATURES

- Product Code: A020110
- Colour: Satin brass
- Installation: Wall
- Material: Brass and steel frame, blown plateglass diffuser
- Series: Design Collection
- Environment: Indoor
- Area contract: All projects
- Emission: Diffused And Direct
-