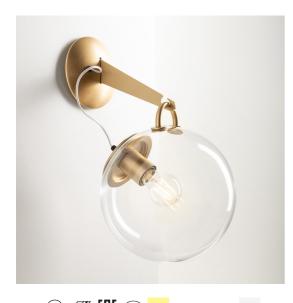

# Miconos Wall - Satin brass

# DESCRIPTION

The functional and balanced composition of the frame supports the transparent diffuser, emphasising the light source and turning it into an ever stylish and topical icon thanks to its simple beauty.

## FEATURES

- Product Code: A020110
- Colour: Satin brass
- Installation: Wall
- Material: Brass and steel frame, blown plateglass diffuser
- Series: Design Collection
- Environment: Indoor
- Area contract: All projects
- Emission: Diffused And Direct
- design by: Ernesto Gismondi