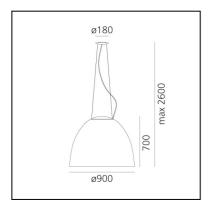

#### **DIMENSIONS**

- Height: **700 mm**- Diameter: **900 mm** 

- Base Diameter: **180 mm** 

- Max Height from ceiling: 2600 mm

- Glow Wire Test: 650°C