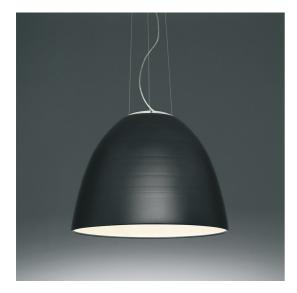

# Nur 1618 - Anthracite Grey

#### **DESCRIPTION**

An extreme geometric synthesis of optics par excellence, Nur manifests its presence through a monolithic and monomaterial body. The essential and geometrically calibrated lines of a perfect parabola conceal an optical heart that perfectly controls the emission, without offending direct vision. It ensures general ambient lighting thanks also to indirect emission. Artemide App Compatible.

#### **FEATURES**

Product Code: A242900Colour: Anthracite GreyInstallation: Suspension

- Material: Aluminium, methacrylate, glass

Series: Design CollectionEnvironment: Indoor

Area contract: Hospitality, Residential
 Emission: Direct/indirect Diffused
 design by: Ernesto Gismondi