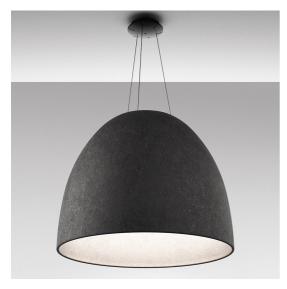

# Nur Acoustic - Grey

# **DESCRIPTION**

The bestselling appliance Nur, an iconic product from the Artemide collection, is restyled in a new acoustic version. The bell-shaped body is designed to mark the boundaries through light, as well as with ambient sound control. The special material absorbs sound waves and reduces their reverberation time, the body's geometry enhances the material's properties by trapping and absorbing sound within. The selected colours, matched with a white inner surface, valorize light. Perfect environmental quality is thus obtained.

#### **FEATURES**

- Product Code: **A243700** 

- Colour: Grey

- Installation: Suspension

- Material: **PET, methacrylate, glass** 

Series: Design CollectionEnvironment: Indoor

- design by: Ernesto Gismondi