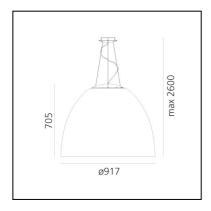

### **DIMENSIONS**

Height: **705 mm**Diameter: **917 mm** 

- Max Height from ceiling: 2600 mm

- Glow Wire Test: 650°