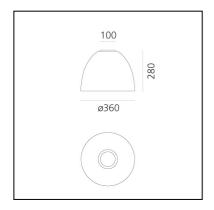

## **DIMENSIONS**

- Height: 280 mm

Diameter: 360 mm
Base Diameter: 100 mm
Impact Resistance: N/D
Glow Wire Test: 50°C