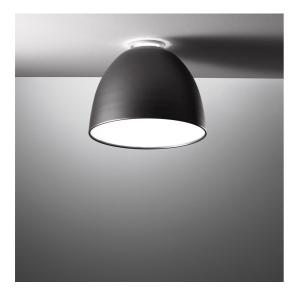

# Nur Mini - Ceiling - Anthracite Grey

### **DESCRIPTION**

An extreme geometric synthesis of optics par excellence, Nur manifests its presence through a monolithic and monomaterial body. The essential and geometrically calibrated lines of a perfect parabola conceal an optical heart that perfectly controls the emission, without offending direct vision. It ensures general ambient lighting thanks also to indirect emission. Artemide App Compatible.

#### Notes

Added to the direct emission is an indirect emission that produces a halo of decorative light on the ceiling.

#### **FEATURES**

Product Code: A244200Colour: Anthracite greyInstallation: Ceiling

- Material: Aluminium, polycarbonate

Series: Design CollectionEnvironment: Indoor

Area contract: Hospitality, Residential
 Emission: Diffused Direct/Indirect
 design by: Ernesto Gismondi