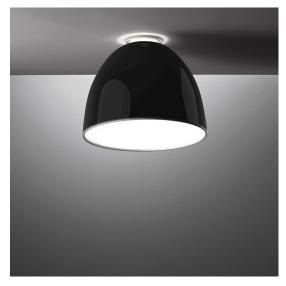

# Nur Mini Gloss - Ceiling - Black

#### **DESCRIPTION**

An extreme geometric synthesis of optics par excellence, Nur manifests its presence through a monolithic and monomaterial body. The essential and geometrically calibrated lines of a perfect parabola conceal an optical heart that perfectly controls the emission, without offending direct vision. It ensures general ambient lighting thanks also to indirect emission. Artemide App Compatible.

– Emission: Direct/indirect– design by: Ernesto Gismondi