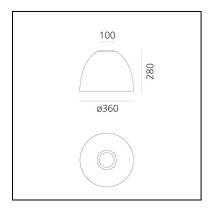

#### **DIMENSIONS**

Height: 280 mmDiameter: 360 mm

Base Diameter: 100 mmImpact Resistance: N/DGlow Wire Test: 850°