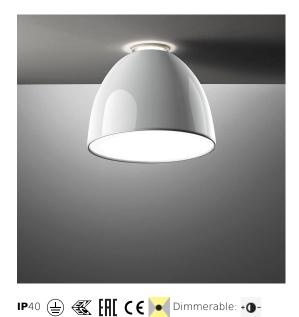

# Nur Mini Gloss LED - Ceiling - White

## DESCRIPTION

An extreme geometric synthesis of optics par excellence, Nur manifests its presence through a monolithic and monomaterial body. The essential and geometrically calibrated lines of a perfect parabola conceal an optical heart that perfectly controls the emission, without offending direct vision. It ensures general ambient lighting thanks also to indirect emission. Artemide App Compatible.

## FEATURES

- Product Code: A246600
- Colour: White
- Installation: Ceiling
- Material: Aluminum, methacrylate
- Series: Design Collection
- Environment: **Indoor**
- Area contract: Hospitality, Residential
- Emission: **Direct/indirect**
- design by: Ernesto Gismondi