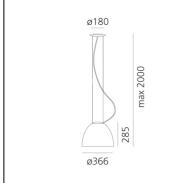

## DIMENSIONS

- Height: **285 mm**
- Diameter: 360 mm
- Base Diameter: **180 mm**
- Max Height from ceiling: 2000 mm
- Impact Resistance: N/D
- Glow Wire Test: 850°