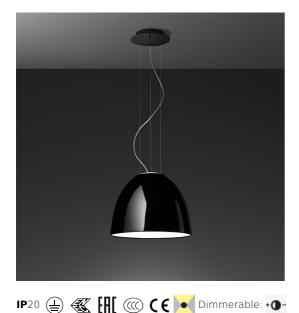

# Nur Mini Gloss - Suspension - Black

Ernesto Gismondi

# DESCRIPTION

An extreme geometric synthesis of optics par excellence, Nur manifests its presence through a monolithic and monomaterial body. The essential and geometrically calibrated lines of a perfect parabola conceal an optical heart that perfectly controls the emission, without offending direct vision. It ensures general ambient lighting thanks also to indirect emission. Artemide App Compatible.

# FEATURES

- Product Code: **A244910**
- Colour: Black
- Installation: Suspension
- Material: Aluminium, polycarbonate, glass
- Series: Design Collection
- Environment: Indoor
- Area contract: Hospitality, Residential
- Emission: Direct/indirect
- design by: Ernesto Gismondi