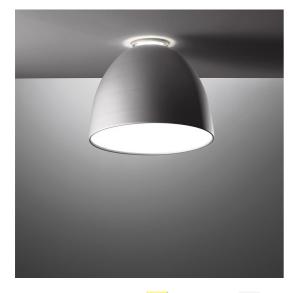

## Notes

Added to the direct emission is an indirect emission that produces a halo of decorative light on the ceiling.

# DESCRIPTION

An extreme geometric synthesis of optics par excellence, Nur manifests its presence through a monolithic and monomaterial body. The essential and geometrically calibrated lines of a perfect parabola conceal an optical heart that perfectly controls the emission, without offending direct vision. It ensures general ambient lighting thanks also to indirect emission. Artemide App Compatible.

## FEATURES

- Product Code: **A246510**
- Colour: Anodized Aluminum
- Installation: Ceiling
- Material: Aluminum, methacrylate
- Series: Design Collection
- Environment: Indoor
- Area contract: Hospitality, Residential
- Emission: Diffused Direct/Indirect
- design by: Ernesto Gismondi