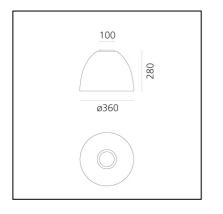

## DIMENSIONS

- Height: **285 mm**
- Diameter: 366 mm
- Base Diameter: **100 mm**