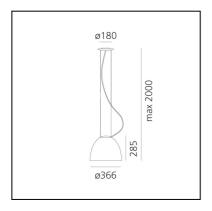

## **DIMENSIONS**

Height: 285 mmDiameter: 360 mm

- Base Diameter: 180 mm

- Max Height from ceiling: 2000 mm

Impact Resistance: N/DGlow Wire Test: 650°C