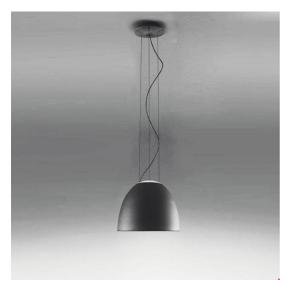

# Nur Mini - Suspension - Anthracite Grey

### **DESCRIPTION**

An extreme geometric synthesis of optics par excellence, Nur manifests its presence through a monolithic and monomaterial body. The essential and geometrically calibrated lines of a perfect parabola conceal an optical heart that perfectly controls the emission, without offending direct vision. It ensures general ambient lighting thanks also to indirect emission. Artemide App Compatible.

#### **FEATURES**

Product Code: A244000
Colour: Anthracite grey
Installation: Suspension
Material: Aluminium, glass
Series: Design Collection
Environment: Indoor

Area contract: Hospitality, Residential
Emission: Diffused Direct/Indirect
design by: Ernesto Gismondi