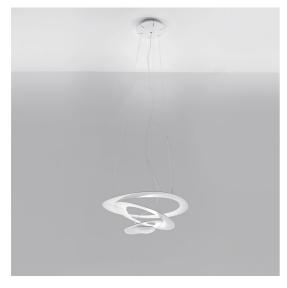

#### **DESCRIPTION**

Pirce's award-winning design is one of Artemide's top sellers. Originally released in halogen, its light source has been reimagined to incorporate a high quality, energy-efficient LED light source.

Pirce is not only an elegant light source, it is an alluring decoration with a strong sense of presence turned on or off. Its slim disc merges softly into flowing twirls that spiral downwards to create alluring lighting effects.

#### **FEATURES**

- Product Code: 1249W10A

- Colour: White

Installation: SuspensionMaterial: Aluminum

- Series: **Design Collection** 

- Environment: Indoor

- Area contract: Residential

- Emission: Indirect