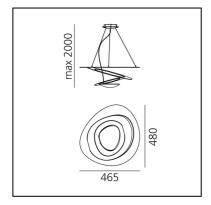

#### **DIMENSIONS**

Length: 465 mmWidth: 480 mmHeight: 130 mm

- Max Height from ceiling: 2000 mm

- Glow Wire Test: 650°