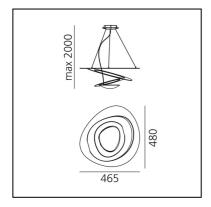

### **DIMENSIONS**

Length: 465 mmWidth: 480 mmHeight: 130 mm

- Max Height from ceiling: 2000 mm

- Glow Wire Test: 650°