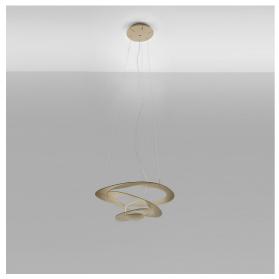

#### DESCRIPTION

Pirce's award-winning design is one of Artemide's top sellers. Originally released in halogen, its light source has been reimagined to incorporate a high quality, energy-efficient LED light source.

Pirce is not only an elegant light source, it is an alluring decoration with a strong sense of presence turned on or off. Its slim disc merges softly into flowing twirls that spiral downwards to create alluring lighting effects.

#### **FEATURES**

- Product Code: **1249020A** 

- Colour: Gold

Installation: SuspensionMaterial: Aluminum

- Series: **Design Collection** 

- Environment: Indoor

- Area contract: Residential

- Emission: Indirect