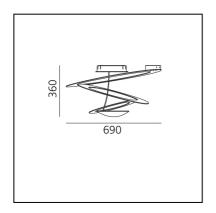

#### DIMENSIONS

- Height: **360 mm**
- Diameter: **670 mm**
- Glow Wire Test: 650°