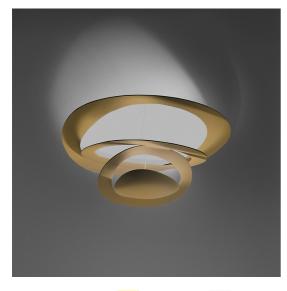

## DESCRIPTION

Pirce's award-winning design is one of Artemide's top sellers. Originally released in halogen, its light source has been reimagined to incorporate a high quality, energy-efficient LED light source.

Pirce is not only an elegant light source, it is an alluring decoration with a strong sense of presence turned on or off. Its slim disc merges softly into flowing twirls that spiral downwards to create alluring lighting effects.

#### FEATURES

- Product Code: **1255120A**
- Colour: Gold
- Installation: Ceiling
- Material: Aluminum
- Series: Design Collection
- Environment: Indoor
- Area contract: Residential
- Emission: Indirect
- design by: Giuseppe Maurizio Scutellà