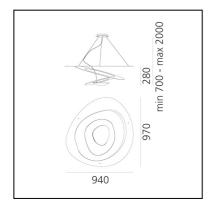

### **DIMENSIONS**

Length: 940 mmWidth: 970 mmHeight: 280 mm

- Max Height from ceiling: 2000 mm

- Glow Wire Test: 650°