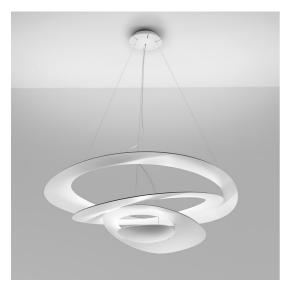

## **DESCRIPTION**

Pirce's award-winning design is one of Artemide's top sellers. Originally released in halogen, its light source has been reimagined to incorporate a high quality, energy-efficient LED light source.

Pirce is not only an elegant light source, it is an alluring decoration with a strong sense of presence turned on or off. Its slim disc merges softly into flowing twirls that spiral downwards to create alluring lighting effects.

#### **FEATURES**

- Product Code: 1254W10A

- Colour: White

– Installation: **Suspension** 

Material: Aluminum

- Series: **Design Collection** 

- Environment: **Indoor** 

- Area contract: Residential